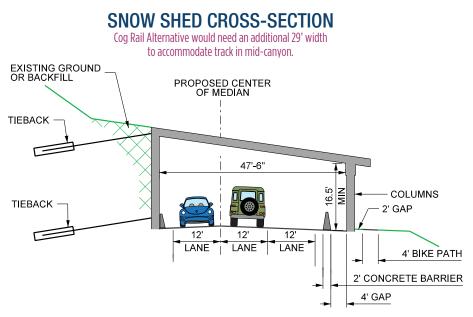

ITH BERMS  MID-CANYON<br>SNOW SHEDS<br>WITH REALIGNED<br>ROAD AND NO BERMS  UPPER CANYON<br>SNOW SHEDS | MID-CANYON SNOW SHEDS WITH BERMS  MID-CANYON SNOW SHEDS WITH REALIGNED ROAD AND NO BERMS  UPPER CANYON SNOW SHEDS SNOW SHEDS WITH REALIGNED ROAD AND NO BERMS  UPPER CANYON SNOW SHEDS  3,645 | ALTERNATIVE  Total length (Feet)  Relocations  MID-CANYON SNOW SHEDS WITH BERMS  MID-CANYON SNOW SHEDS WITH REALIGNED ROAD AND NO BERMS  UPPER CANYON SNOW SHEDS SNOW SHEDS  WITH REALIGNED ROAD AND NO BERMS  UPPER CANYON SNOW SHEDS  3,645  0 | ALTERNATIVE Total length (Feet)  MID-CANYON SNOW SHEDS WITH BERMS  MID-CANYON SNOW SHEDS WITH REALIGNED ROAD AND NO BERMS  WITH REALIGNED ROAD AND NO BERMS  (Properties)  Relocations  (Properties)  Relocations  Section 4(f)  1  Sites  O  Residential  Sites |







## YEARLY LCC CLOSURE HOURS DUE TO AVALANCHE MITIGATION