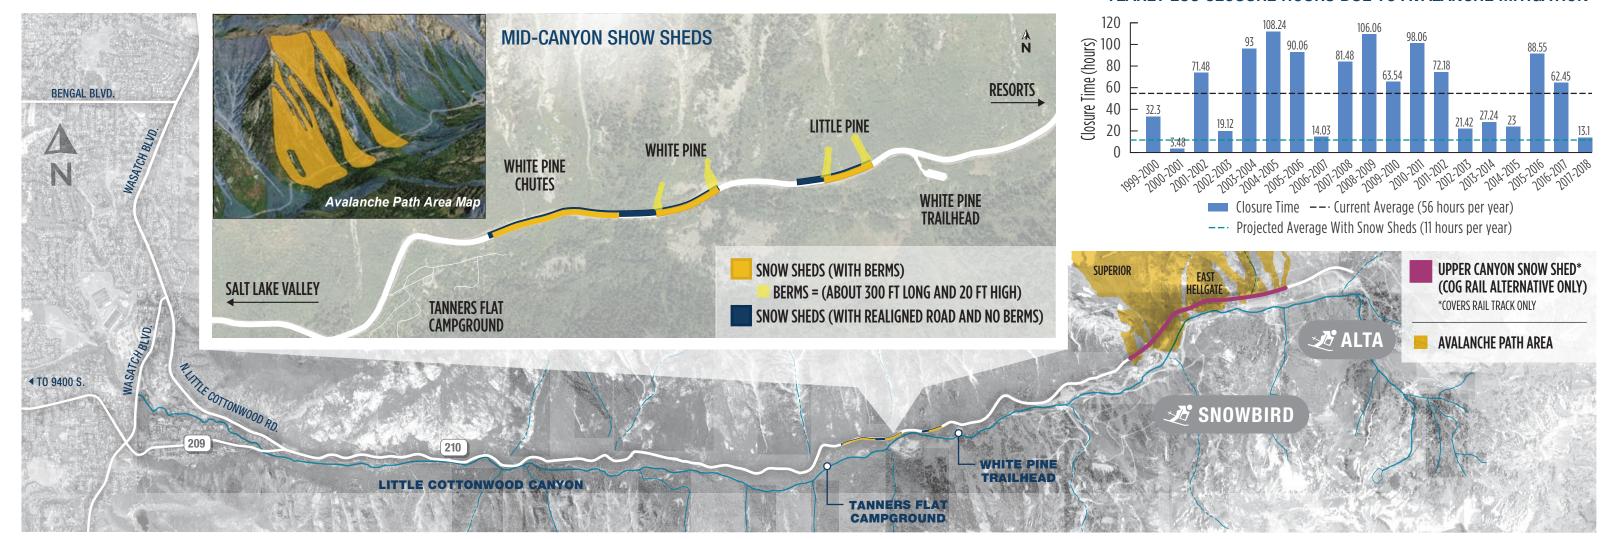

## **AVALANCHE MITIGATION ALTERNATIVES**

| ALTERNATIVE                                                                     | Total length<br>(Feet)                                                                                                              | Impacts<br>(Properties)                                                                                                                                                                       |                                                                                                                                                                                                                                                  | Costs<br>(\$ Millions)                                                                                                                                                                                                                                           |
|---------------------------------------------------------------------------------|-------------------------------------------------------------------------------------------------------------------------------------|-----------------------------------------------------------------------------------------------------------------------------------------------------------------------------------------------|--------------------------------------------------------------------------------------------------------------------------------------------------------------------------------------------------------------------------------------------------|------------------------------------------------------------------------------------------------------------------------------------------------------------------------------------------------------------------------------------------------------------------|
|                                                                                 |                                                                                                                                     | Relocations                                                                                                                                                                                   | Section 4(f)                                                                                                                                                                                                                                     | \$ Capital costs                                                                                                                                                                                                                                                 |
| MID-CANYON<br>SNOW SHEDS<br>WITH BERMS                                          | 2,465                                                                                                                               | <b>O</b><br>Residential                                                                                                                                                                       | <b>1</b><br>Sites                                                                                                                                                                                                                                | \$72                                                                                                                                                                                                                                                             |
|                                                                                 |                                                                                                                                     |                                                                                                                                                                                               |                                                                                                                                                                                                                                                  | <b>\$131</b><br>Cog Rail                                                                                                                                                                                                                                         |
| Alternative MID-CANYON SHEDS WITH REALIGNED ROAD AND NO BERMS ROAD AND NO BERMS | 3,194                                                                                                                               | <b>Q</b><br>Residential                                                                                                                                                                       | <b>1</b><br>Sites                                                                                                                                                                                                                                | \$86                                                                                                                                                                                                                                                             |
|                                                                                 |                                                                                                                                     |                                                                                                                                                                                               |                                                                                                                                                                                                                                                  | <b>\$141</b><br>Cog Rail                                                                                                                                                                                                                                         |
| UPPER CANYON<br>SNOW SHEDS                                                      | 3,645                                                                                                                               | 0<br>Desidential                                                                                                                                                                              | <b>O</b>                                                                                                                                                                                                                                         | <b>\$109</b> Cog Rail Only                                                                                                                                                                                                                                       |
|                                                                                 | MID-CANYON<br>SNOW SHEDS<br>WITH BERMS  MID-CANYON<br>SNOW SHEDS<br>WITH REALIGNED<br>ROAD AND NO BERMS  UPPER CANYON<br>SNOW SHEDS | MID-CANYON SNOW SHEDS WITH BERMS  MID-CANYON SNOW SHEDS WITH REALIGNED ROAD AND NO BERMS  UPPER CANYON SNOW SHEDS SNOW SHEDS WITH REALIGNED ROAD AND NO BERMS  UPPER CANYON SNOW SHEDS  3,645 | ALTERNATIVE  Total length (Feet)  Relocations  MID-CANYON SNOW SHEDS WITH BERMS  MID-CANYON SNOW SHEDS WITH REALIGNED ROAD AND NO BERMS  UPPER CANYON SNOW SHEDS SNOW SHEDS  WITH REALIGNED ROAD AND NO BERMS  UPPER CANYON SNOW SHEDS  3,645  0 | ALTERNATIVE Total length (Feet)  MID-CANYON SNOW SHEDS WITH BERMS  MID-CANYON SNOW SHEDS WITH REALIGNED ROAD AND NO BERMS  WITH REALIGNED ROAD AND NO BERMS  (Properties)  Relocations  (Properties)  Relocations  Section 4(f)  1  Sites  O  Residential  Sites |

## YEARLY LCC CLOSURE HOURS DUE TO AVALANCHE MITIGATION