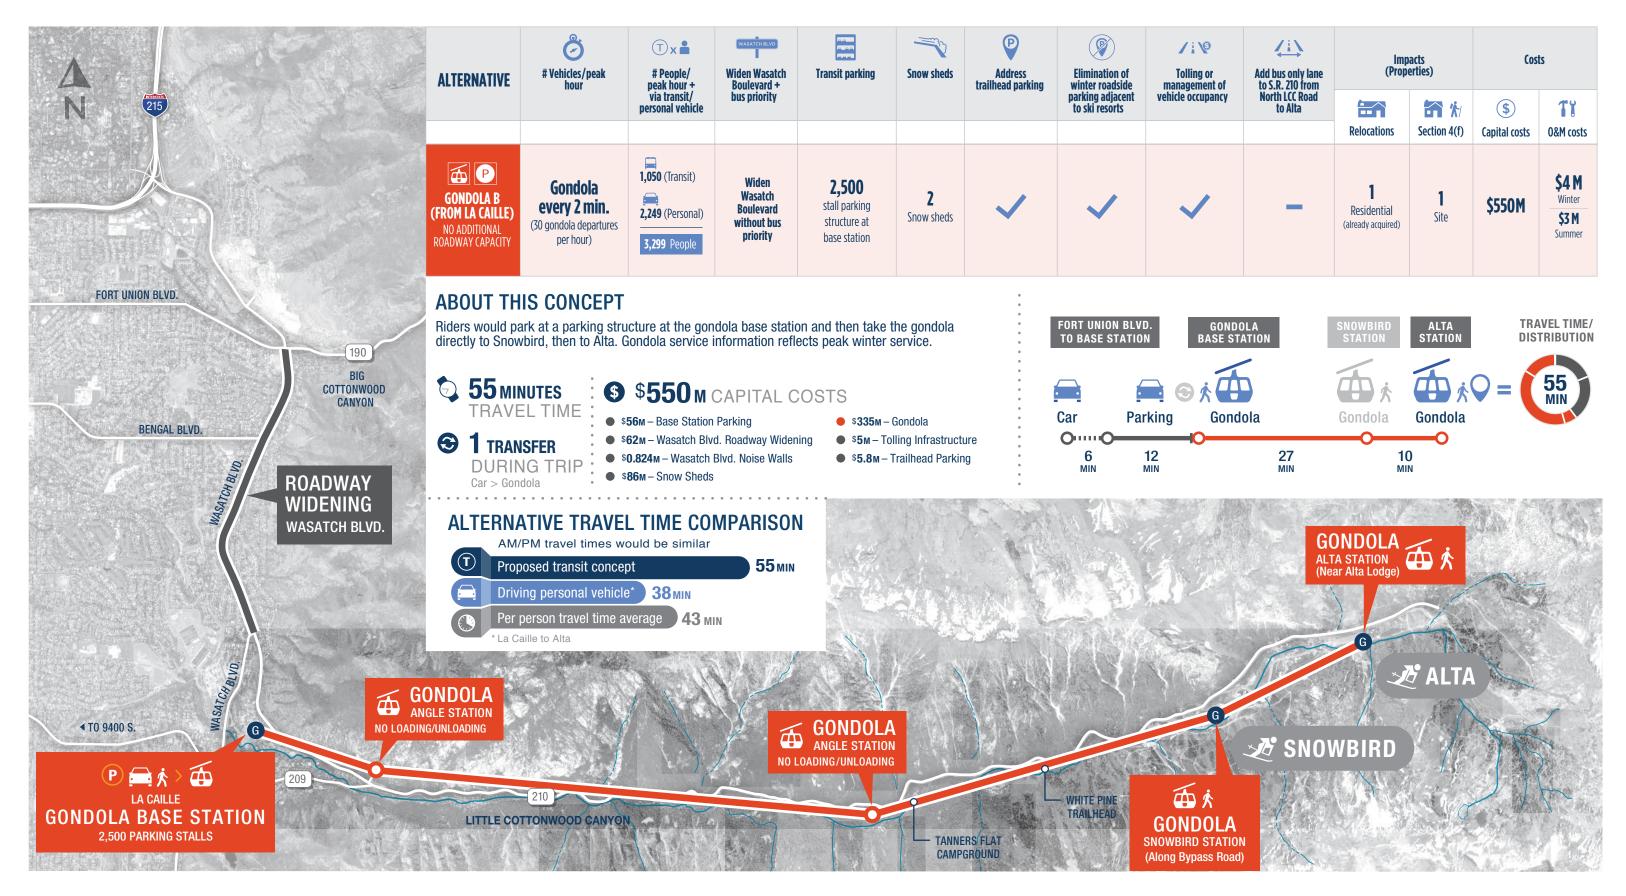

#### **ALTERNATIVE IMPACT SUMMARY**

|                                                              | Meets Project Purpose and Need                                                                     |                                                                                             |             |                                      |                                   |                                                                   |                                     |                                   |                       |                                                  |
|--------------------------------------------------------------|----------------------------------------------------------------------------------------------------|---------------------------------------------------------------------------------------------|-------------|--------------------------------------|-----------------------------------|-------------------------------------------------------------------|-------------------------------------|-----------------------------------|-----------------------|--------------------------------------------------|
| ALTERNATIVE                                                  | Substantially Improve Average<br>Per Person Travel Time<br>(Across all travel modes for each user) | Substantially Reduce Vehicle Backups Distance<br>from S.R. 209/S.R. 210 Intersection (Feet) |             | Natural/Built<br>Environment Impacts |                                   |                                                                   |                                     | Costs                             |                       |                                                  |
|                                                              |                                                                                                    | (209)<br>On S.R. 209                                                                        | 0n S.R. 210 | Visual<br>change                     | Air quality<br>standards exceeded | Impacted noise receptors                                          | Water quality<br>standards exceeded | Relocations                       | (\$)<br>Capital costs | <b>T</b><br>0&M costs                            |
| <b>No-Action Alternative</b>                                 | 80-85 min                                                                                          | 6,700                                                                                       | 13,000      | None                                 | No                                | 173                                                               | No                                  | 0                                 | -                     | -                                                |
| GONDOLA B (FROM LA CAILLE)<br>NO ADDITIONAL ROADWAY CAPACITY | <b>43</b> MIN<br>Average travel time – any mode<br><b>55 MIN</b><br>Gondola travel time            | 350                                                                                         | 3,050       | High                                 | No                                | <b>173 + 57</b><br>No-action Alternative<br>baseline noise impact | No                                  | <b>1</b><br>(already<br>acquired) | \$550 M               | <b>\$4 M</b><br>Winter<br><b>\$3 M</b><br>Summer |

### **OTHER TRANSPORTATION PERFORMANCE CONSIDERATIONS**

| ALTERNATIVE                                                  | Travel Reliability                                                                                                                                                     | Safety                                                                                                                                           | Scalability                                                                      | Supports Active Transportation                                 |
|--------------------------------------------------------------|------------------------------------------------------------------------------------------------------------------------------------------------------------------------|--------------------------------------------------------------------------------------------------------------------------------------------------|----------------------------------------------------------------------------------|----------------------------------------------------------------|
| GONDOLA B (FROM LA CAILLE)<br>NO ADDITIONAL ROADWAY CAPACITY | <ul> <li>Not impacted by roadway slide offs/crashes</li> <li>Could operate while avalanche debris is removed from roadway</li> <li>Not impacted by snowfall</li> </ul> | <ul> <li>Would not operate during active artillery<br/>avalanche mitigation</li> <li>Alignment separate from roadway increases safety</li> </ul> | <ul> <li>Not scalable - complete infrastructure required<br/>at start</li> </ul> | <ul> <li>No change to pedestrian/cyclist facilities</li> </ul> |