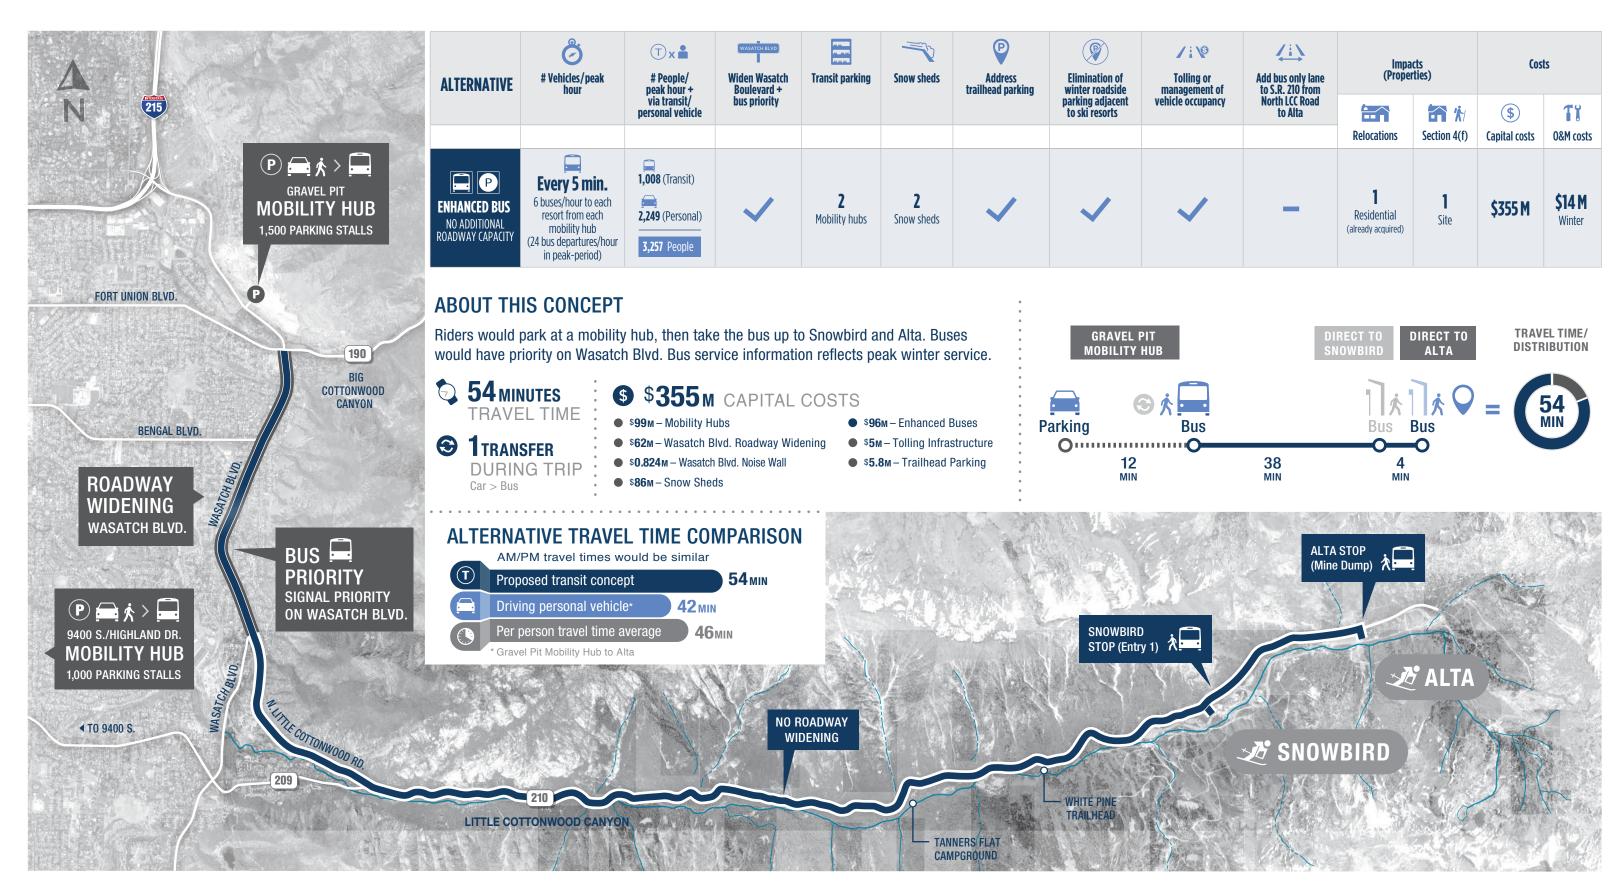

## **ENHANCED BUS SERVICE ALTERNATIVE**

## **ALTERNATIVE IMPACT SUMMARY**

|                                               | Meets Project Purpose and Need                                                               |                                                                                          |             |                                      |                                |                                                      |                                  |                    |                     |                      |
|-----------------------------------------------|----------------------------------------------------------------------------------------------|------------------------------------------------------------------------------------------|-------------|--------------------------------------|--------------------------------|------------------------------------------------------|----------------------------------|--------------------|---------------------|----------------------|
| ALTERNATIVE                                   | Substantially Improve Average Per Person Travel Time (Across all travel modes for each user) | Substantially Reduce Vehicle Backups Distance from S.R. 209/S.R. 210 Intersection (Feet) |             | Natural/Built<br>Environment Impacts |                                |                                                      |                                  | Costs              |                     |                      |
|                                               |                                                                                              | On S.R. 209                                                                              | On S.R. 210 | Visual change                        | Air quality standards exceeded | Impacted noise receptors                             | Water quality standards exceeded | Relocations        | \$<br>Capital costs | O&M costs            |
| No-Action Alternative                         | 80-85 MIN                                                                                    | 6,700                                                                                    | 13,000      | None                                 | No                             | 173                                                  | No                               | 0                  | -                   | -                    |
| ENHANCED BUS  NO ADDITIONAL  ROADWAY CAPACITY | 46 MIN Average travel time - any mode  54 MIN Bus travel time                                | 1,275                                                                                    | 4,300       | Low                                  | No                             | 173 + 57 No-action Alternative baseline noise impact | No                               | (already acquired) | \$355 M             | <b>\$14 M</b> Winter |