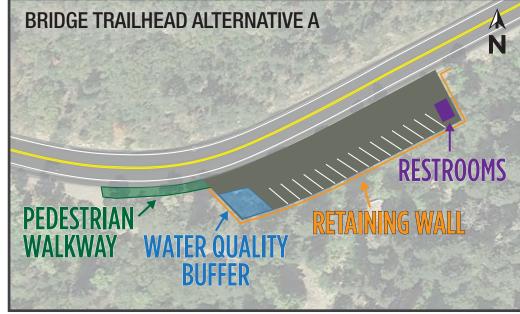

## TRAILHEAD AND ROADSIDE PARKING ALTERNATIVES

|                      | Screening Results (Red=Eliminated, Green=Pass)                                                                                                             |                                                                                                                                                                                                                  |                                                                                                                                                                                  |                                                                                                                                            |
|----------------------|------------------------------------------------------------------------------------------------------------------------------------------------------------|------------------------------------------------------------------------------------------------------------------------------------------------------------------------------------------------------------------|----------------------------------------------------------------------------------------------------------------------------------------------------------------------------------|--------------------------------------------------------------------------------------------------------------------------------------------|
| Location             | Canyon Parking Study Alternatives <sup>a</sup>                                                                                                             | Alternatives A                                                                                                                                                                                                   | Alternatives B                                                                                                                                                                   | Alternative C                                                                                                                              |
| Gate Buttress        | None                                                                                                                                                       | Proposed – 21 spaces                                                                                                                                                                                             | No Alternative B concept was developed                                                                                                                                           | No parking area expansion at any trailhead, and eliminate roadside parking from the intersection of S.R. 209/S.R. 210 to Snowbird Entry 1. |
| Bridge Trailhead     | None                                                                                                                                                       | Proposed – 15 spaces                                                                                                                                                                                             | No Alternative B concept was developed                                                                                                                                           |                                                                                                                                            |
| Lisa Falls Trailhead | <b>Proposed – 65 spaces</b> Expand existing parking lot (20 spaces), expand Cottonwood south pullout (20 spaces) and improve shoulder parking (25 spaces). | Proposed – 41 spaces Expand existing parking lot and include restrooms. The number of parking spaces had to be reduced by 5 from existing conditions because the topography limits the number of parking spaces. | <b>Proposed – 46 spaces</b> Expand existing parking lot to the North of S.R. 210, realign the road on a bridge and include restrooms.                                            |                                                                                                                                            |
| White Pine Trailhead | <b>Proposed – 125 spaces</b> Expand existing parking lot (80 spaces) and improve shoulder parking (45 spaces).                                             | Proposed – 144 spaces                                                                                                                                                                                            | <b>Proposed – 141 spaces</b> This alternative would reduce the size of the main parking by providing 25 angled parking spaces on S.R. 210. Restrooms are included in the design. |                                                                                                                                            |