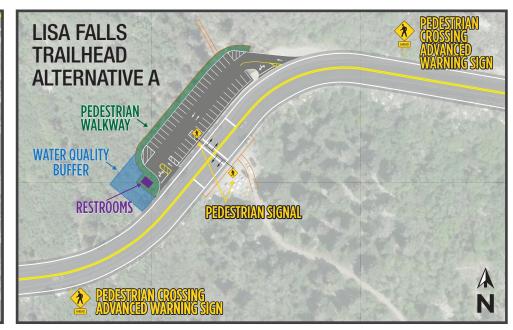

## TRAILHEAD AND ROADSIDE PARKING ALTERNATIVES

|                      | Screening Results (Red=Eliminated, Green=Pass)                                                                                                             |                                                                                                                                                                                                                  |                                                                                                                                                                                  |                                                                                                                                            |
|----------------------|------------------------------------------------------------------------------------------------------------------------------------------------------------|------------------------------------------------------------------------------------------------------------------------------------------------------------------------------------------------------------------|----------------------------------------------------------------------------------------------------------------------------------------------------------------------------------|--------------------------------------------------------------------------------------------------------------------------------------------|
| Location             | Canyon Parking Study Alternatives <sup>a</sup>                                                                                                             | Alternatives A                                                                                                                                                                                                   | Alternatives B                                                                                                                                                                   | Alternative C                                                                                                                              |
| Gate Buttress        | None                                                                                                                                                       | Proposed – 21 spaces                                                                                                                                                                                             | No Alternative B concept was developed                                                                                                                                           | No parking area expansion at any trailhead, and eliminate roadside parking from the intersection of S.R. 209/S.R. 210 to Snowbird Entry 1. |
| Bridge Trailhead     | None                                                                                                                                                       | Proposed – 15 spaces                                                                                                                                                                                             | No Alternative B concept was developed                                                                                                                                           |                                                                                                                                            |
| Lisa Falls Trailhead | <b>Proposed – 65 spaces</b> Expand existing parking lot (20 spaces), expand Cottonwood south pullout (20 spaces) and improve shoulder parking (25 spaces). | Proposed – 41 spaces Expand existing parking lot and include restrooms. The number of parking spaces had to be reduced by 5 from existing conditions because the topography limits the number of parking spaces. | <b>Proposed – 46 spaces</b> Expand existing parking lot to the North of S.R. 210, realign the road on a bridge and include restrooms.                                            |                                                                                                                                            |
| White Pine Trailhead | <b>Proposed – 125 spaces</b> Expand existing parking lot (80 spaces) and improve shoulder parking (45 spaces).                                             | Proposed – 144 spaces                                                                                                                                                                                            | <b>Proposed – 141 spaces</b> This alternative would reduce the size of the main parking by providing 25 angled parking spaces on S.R. 210. Restrooms are included in the design. |                                                                                                                                            |