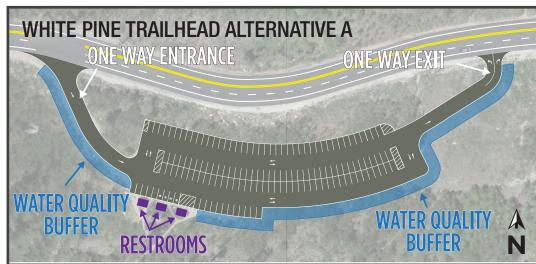

## TRAILHEAD AND ROADSIDE PARKING ALTERNATIVES

|                      | Screening Results (Red=Eliminated, Green=Pass)                                                                                                             |                                                                                                                                                                                                                  |                                                                                                                                                                                  |                                                                                                                                            |
|----------------------|------------------------------------------------------------------------------------------------------------------------------------------------------------|------------------------------------------------------------------------------------------------------------------------------------------------------------------------------------------------------------------|----------------------------------------------------------------------------------------------------------------------------------------------------------------------------------|--------------------------------------------------------------------------------------------------------------------------------------------|
| Location             | Canyon Parking Study Alternatives <sup>a</sup>                                                                                                             | Alternatives A                                                                                                                                                                                                   | Alternatives B                                                                                                                                                                   | Alternative C                                                                                                                              |
| Gate Buttress        | None                                                                                                                                                       | Proposed – 21 spaces                                                                                                                                                                                             | No Alternative B concept was developed                                                                                                                                           | No parking area expansion at any trailhead, and eliminate roadside parking from the intersection of S.R. 209/S.R. 210 to Snowbird Entry 1. |
| Bridge Trailhead     | None                                                                                                                                                       | Proposed – 15 spaces                                                                                                                                                                                             | No Alternative B concept was developed                                                                                                                                           |                                                                                                                                            |
| Lisa Falls Trailhead | <b>Proposed – 65 spaces</b> Expand existing parking lot (20 spaces), expand Cottonwood south pullout (20 spaces) and improve shoulder parking (25 spaces). | Proposed – 41 spaces Expand existing parking lot and include restrooms. The number of parking spaces had to be reduced by 5 from existing conditions because the topography limits the number of parking spaces. | <b>Proposed – 46 spaces</b> Expand existing parking lot to the North of S.R. 210, realign the road on a bridge and include restrooms.                                            |                                                                                                                                            |
| White Pine Trailhead | <b>Proposed – 125 spaces</b> Expand existing parking lot (80 spaces) and improve shoulder parking (45 spaces).                                             | Proposed – 144 spaces                                                                                                                                                                                            | <b>Proposed – 141 spaces</b> This alternative would reduce the size of the main parking by providing 25 angled parking spaces on S.R. 210. Restrooms are included in the design. |                                                                                                                                            |