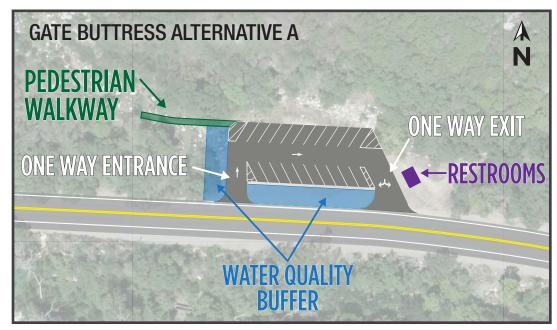

## TRAILHEAD AND ROADSIDE PARKING ALTERNATIVES

|                      | Screening Results (Red=Eliminated, Green=Pass)                                                                                                             |                                                                                                                                                                                                                  |                                                                                                                                                                                  |                                                                                                                                            |
|----------------------|------------------------------------------------------------------------------------------------------------------------------------------------------------|------------------------------------------------------------------------------------------------------------------------------------------------------------------------------------------------------------------|----------------------------------------------------------------------------------------------------------------------------------------------------------------------------------|--------------------------------------------------------------------------------------------------------------------------------------------|
| Location             | Canyon Parking Study Alternatives <sup>a</sup>                                                                                                             | Alternatives A                                                                                                                                                                                                   | Alternatives B                                                                                                                                                                   | Alternative C                                                                                                                              |
| Gate Buttress        | None                                                                                                                                                       | Proposed – 21 spaces                                                                                                                                                                                             | No Alternative B concept was developed                                                                                                                                           | No parking area expansion at any trailhead, and eliminate roadside parking from the intersection of S.R. 209/S.R. 210 to Snowbird Entry 1. |
| Bridge Trailhead     | None                                                                                                                                                       | Proposed – 15 spaces                                                                                                                                                                                             | No Alternative B concept was developed                                                                                                                                           |                                                                                                                                            |
| Lisa Falls Trailhead | <b>Proposed – 65 spaces</b> Expand existing parking lot (20 spaces), expand Cottonwood south pullout (20 spaces) and improve shoulder parking (25 spaces). | Proposed – 41 spaces Expand existing parking lot and include restrooms. The number of parking spaces had to be reduced by 5 from existing conditions because the topography limits the number of parking spaces. | <b>Proposed – 46 spaces</b> Expand existing parking lot to the North of S.R. 210, realign the road on a bridge and include restrooms.                                            |                                                                                                                                            |
| White Pine Trailhead | <b>Proposed – 125 spaces</b> Expand existing parking lot (80 spaces) and improve shoulder parking (45 spaces).                                             | Proposed – 144 spaces                                                                                                                                                                                            | <b>Proposed – 141 spaces</b> This alternative would reduce the size of the main parking by providing 25 angled parking spaces on S.R. 210. Restrooms are included in the design. |                                                                                                                                            |