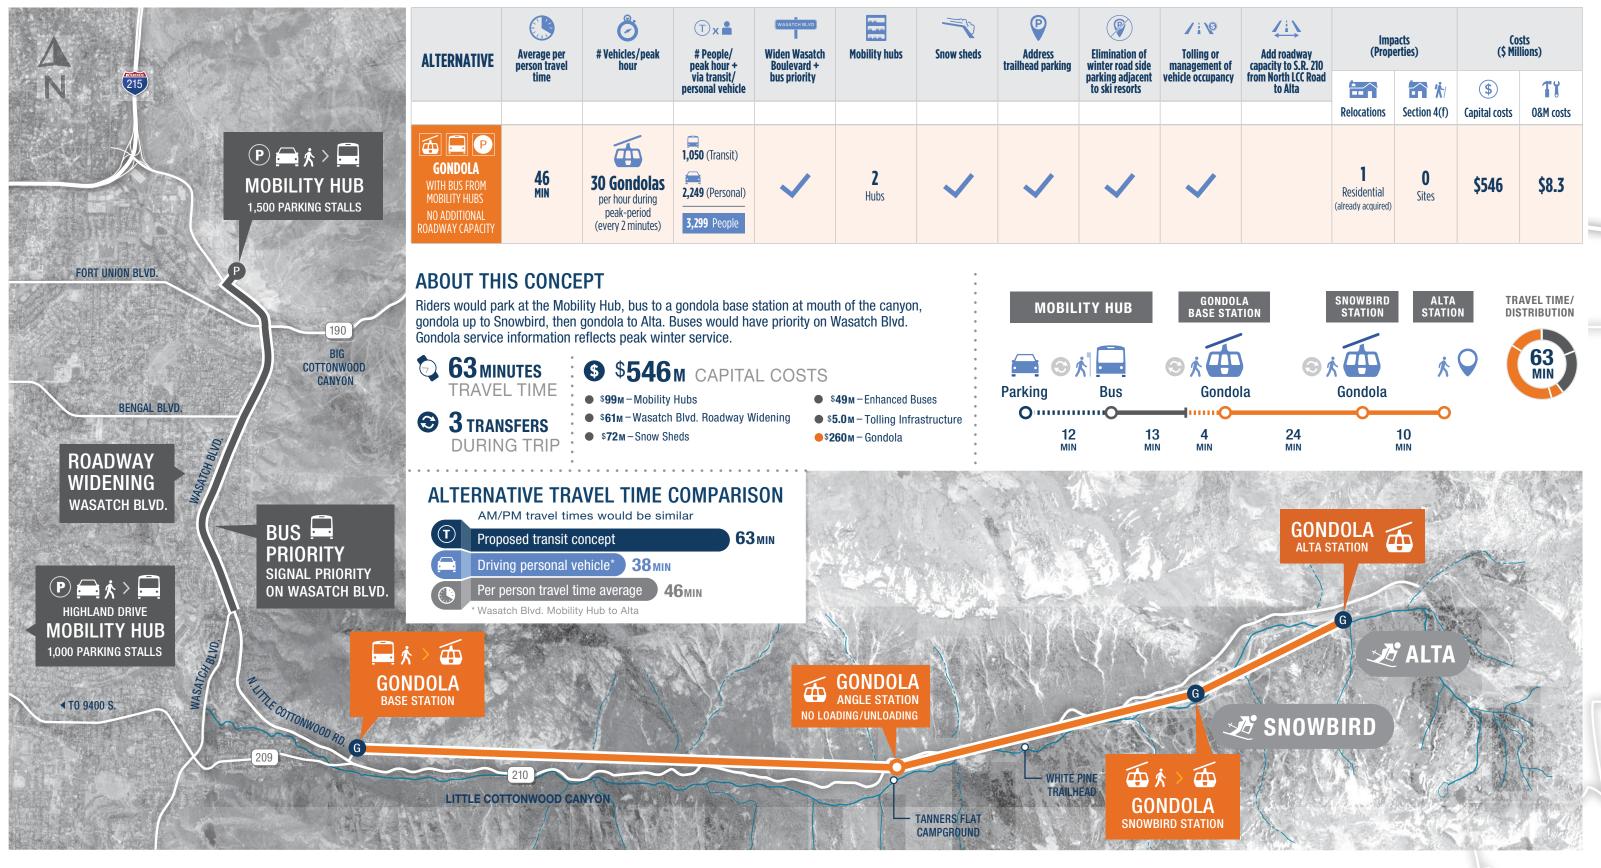

## **GONDOLA ALTERNATIVE (BASE STATION AT LCC PARK-AND-RIDE)**

## Little Cottonwood Canyon MIMPACT STATEMENT S.R. 210 | Wasatch Blvd. to Alta

| Tolling or<br>nanagement of<br>nicle occupancy | Add roadway<br>capacity to S.R. 210<br>from North LCC Road<br>to Alta | Impacts<br>(Properties)                       |                   | Costs<br>(\$ Millions) |           |
|------------------------------------------------|-----------------------------------------------------------------------|-----------------------------------------------|-------------------|------------------------|-----------|
|                                                |                                                                       |                                               | <b>نہ تھ</b>      | (\$)                   | Tï        |
|                                                |                                                                       | Relocations                                   | Section 4(f)      | Capital costs          | 0&M costs |
| ~                                              |                                                                       | <b>1</b><br>Residential<br>(already acquired) | <b>O</b><br>Sites | \$546                  | \$8.3     |